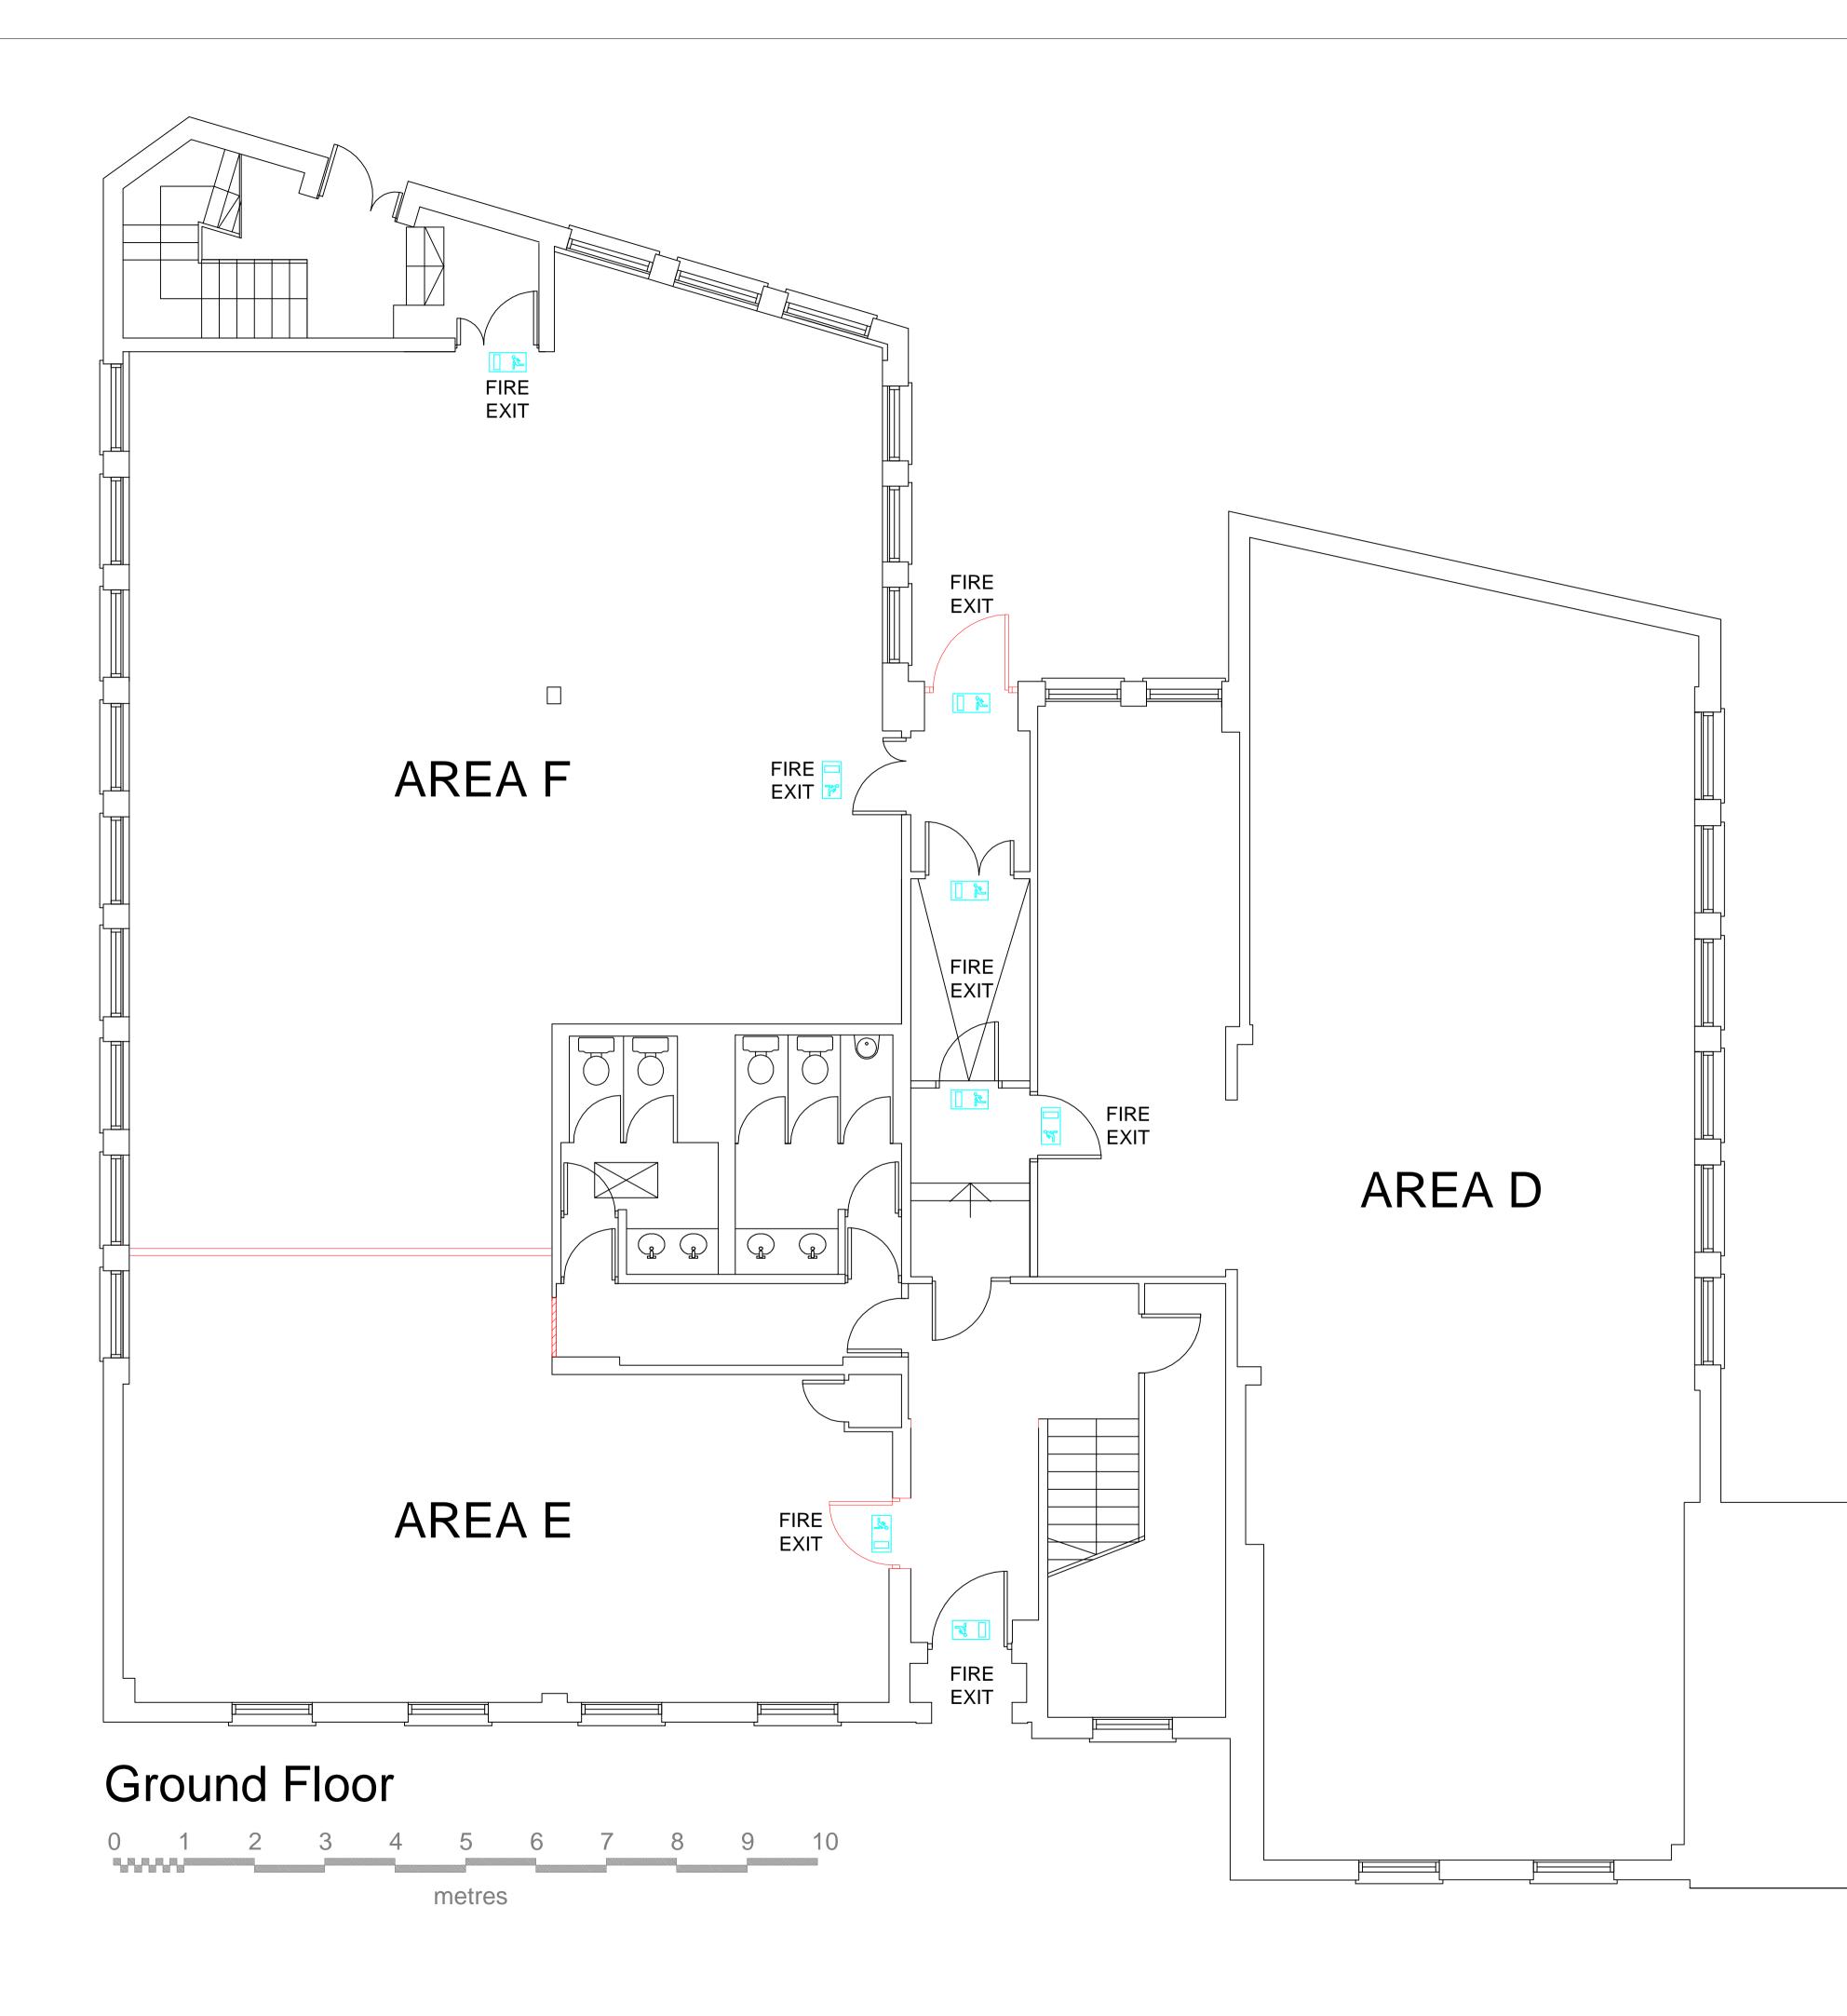

## SCALE 1:50 Copyright I ondon & Marlborough Group

NOTES:

ALL DIMENSIONS TO BE CHECKED ONSITE. ANY DIMENSIONAL DISCREPANCIES FOUND ONSITE MUST BE REPORTED TO DESIGNER / PROJECT MANAGER. DRAWING TO BE READ IN CONJUNCTION WITH ANY SPECIFICATIONS, SCHEDULES, CONSULTANTS DRAWINGS AND DETAILS. FULL SITE SURVEYS RECOMMENDED BEFORE COMMENCEMENT OF ANY SITE WORKS. LAYOUTS ARE SUBJECT TO BUILDING CONTROL APPROVAL.

DO NOT SCALE FROM DRAWING.

**REVISIONS**:

Rev Comments Drawn Chk'd Date P1 Drawing created 28/05/19 aps

CLIENT:

London & Marlborough

PROJECT: 57 -59 Church Street Staines TW18 4XS DRAWING TITLE:

Proposed New Office Layout

LEVEL: Ground Floor

London & Marlborough Group

> The Courtyard 59 Church Street Staines Middlesex TW18 4XS

DESIGN STATUS

DATE

SCALE

CAD BY

DESIGNED BY 20/12/2016 Staines@A1 SIGN OFF DWG No: 0132 - G - GA P1