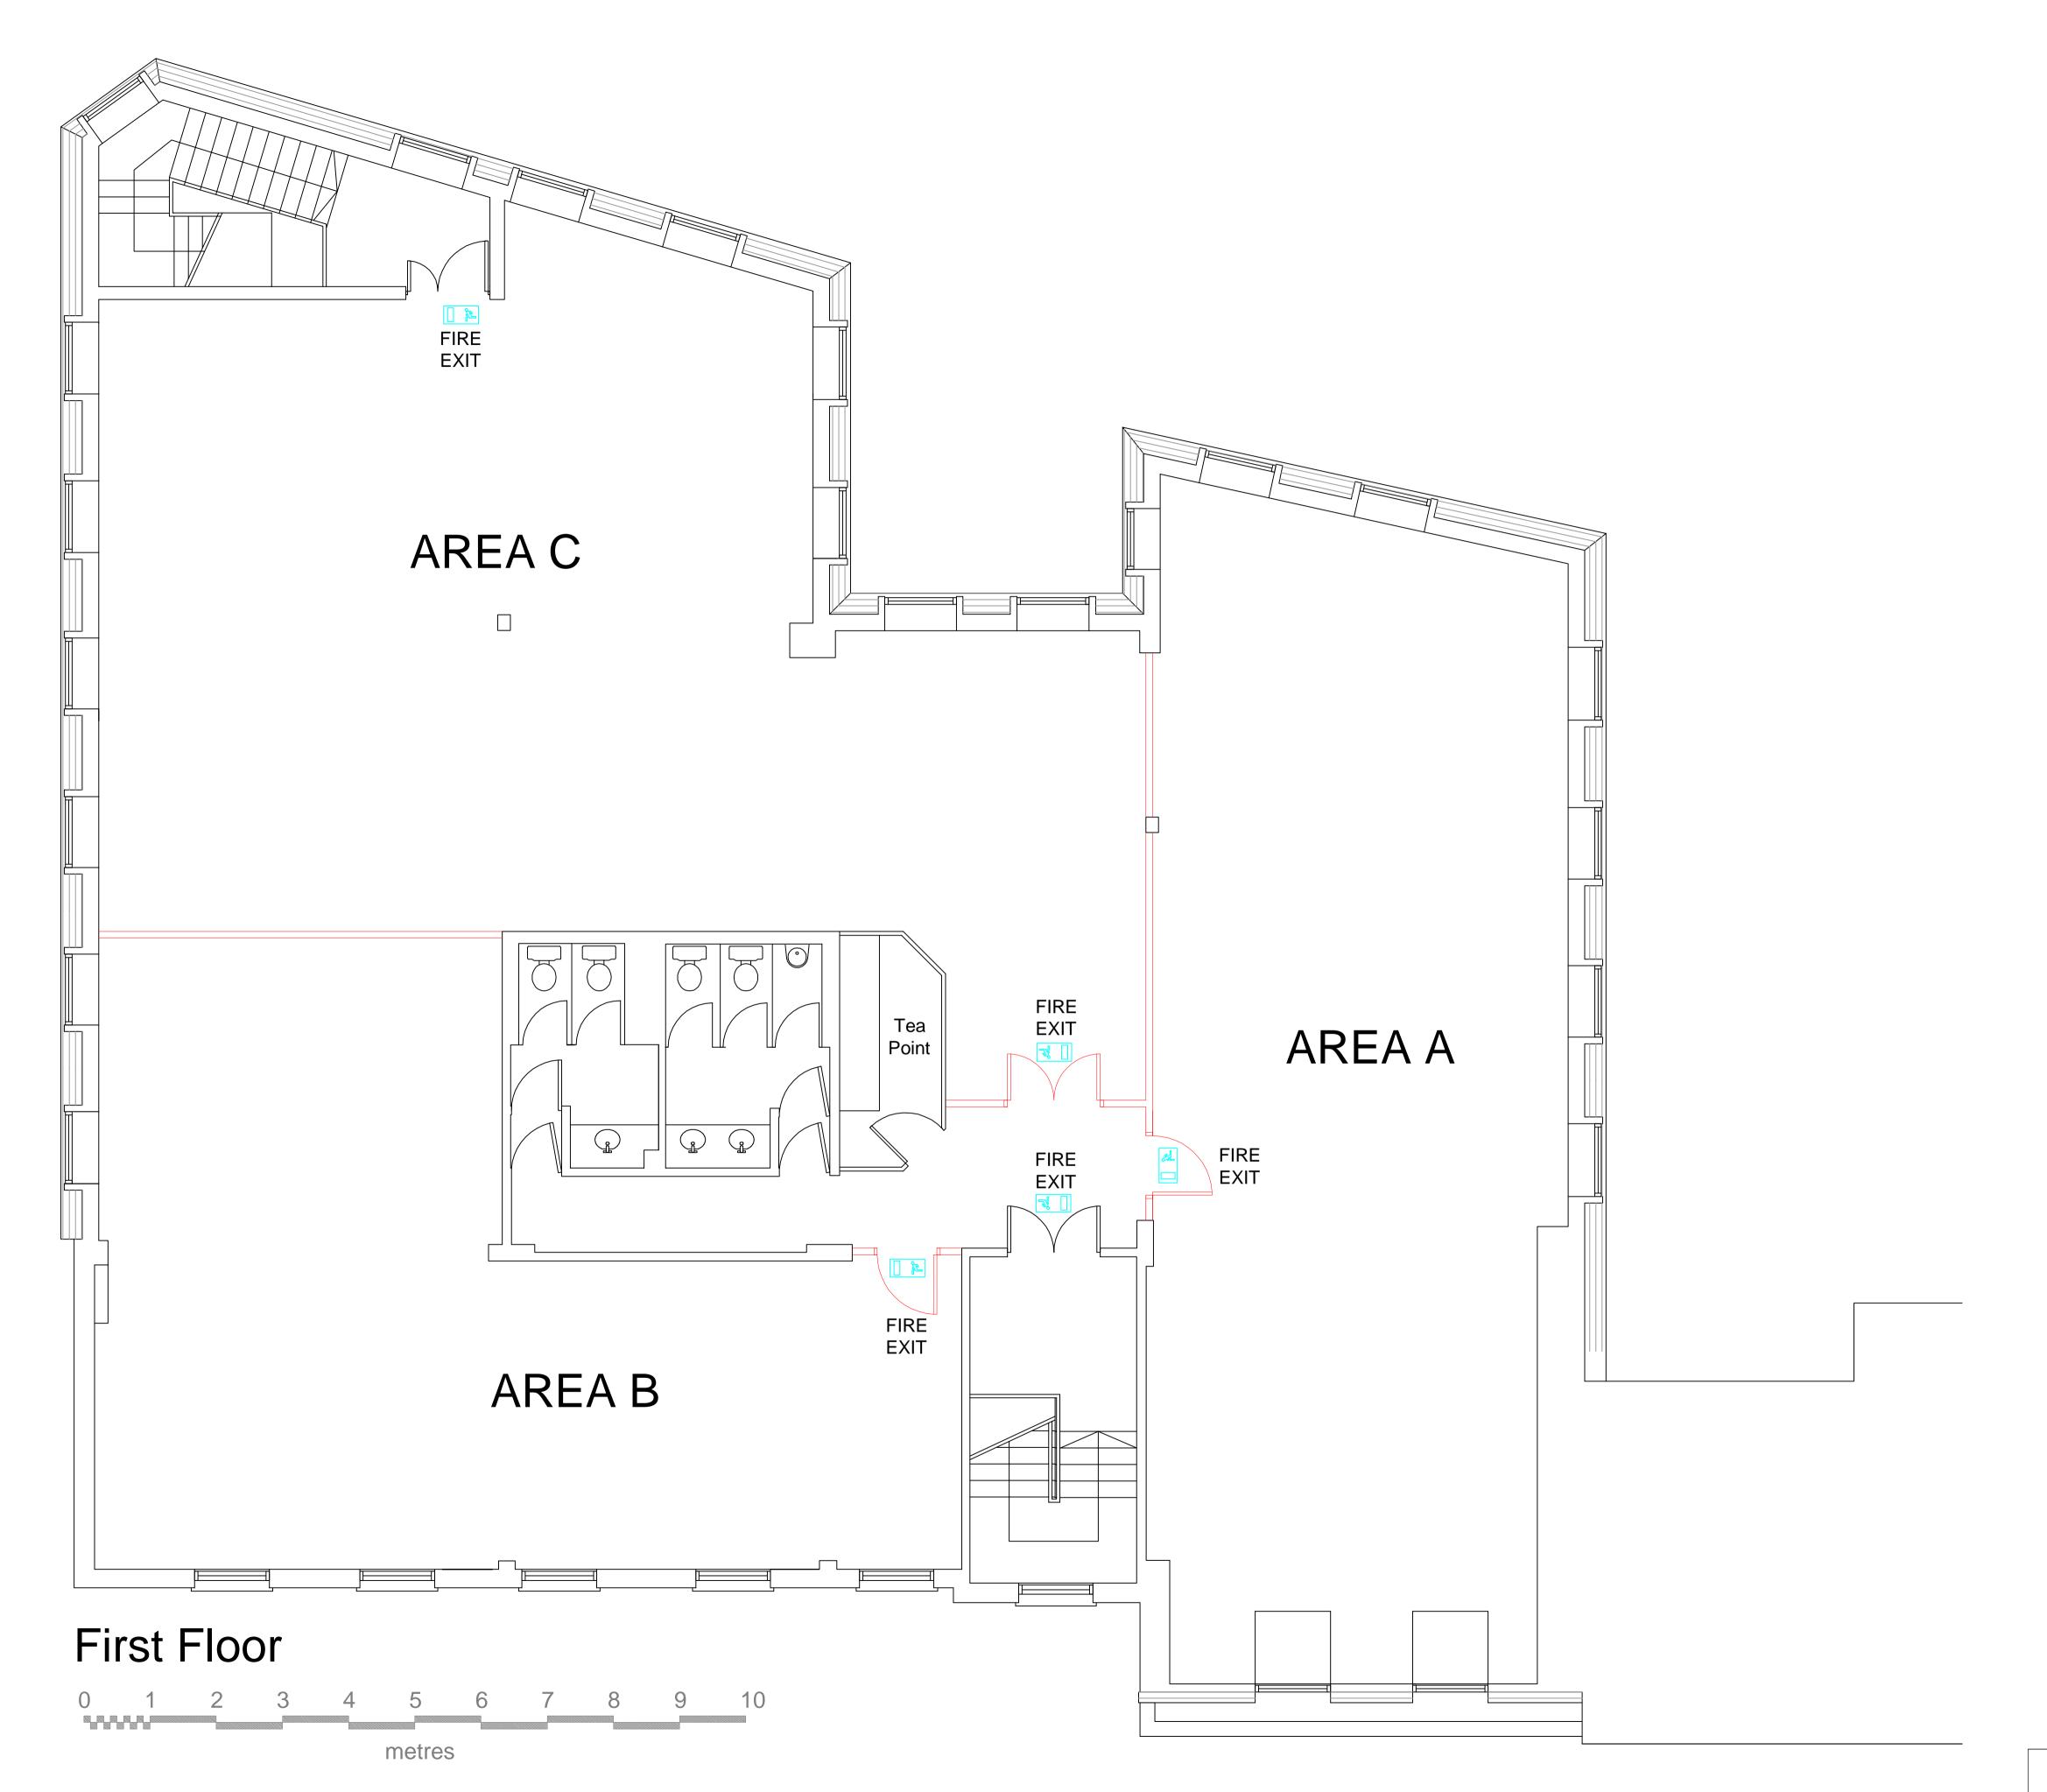

LEVEL: First Floor

London & Marlborough Group

The Courtyard
59 Church Street
Staines
Middlesex
TW18 4XS

DESIGN STATUS

DESIGNED BY

DATE 20/12/2016

SCALE Staines @A1

CAD BY